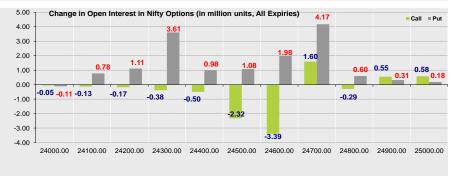

#### **Open Interest in Nifty Options:**

- The above second chart shows previous trading day's change in Nifty options where Addition in OI were seen in 24500, 24600, 24700 strike Puts and at 25000, 24900, 24700 strike Calls indicating market is likely to remain range bound in the near term.
- Highest OI build-up is seen at 25000 strike Calls and 24000 strike Puts, to the tune of 16.92mn and 15.44mn respectively.