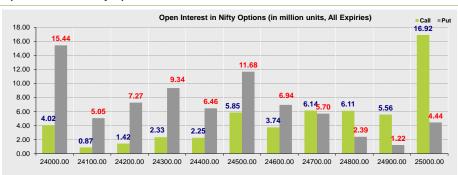

#### **Open Interest in Nifty Options:**

- The above second chart shows previous trading day's change in Nifty options where Addition in OI were seen in 24500, 24600, 24700 strike Puts and at 25000, 24900, 24700 strike Calls indicating market is likely to remain range bound in the near term.
- Highest OI build-up is seen at 25000 strike Calls and 24000 strike Puts, to the tune of 16.92mn and 15.44mn respectively.