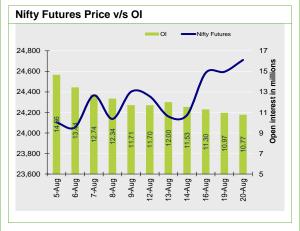

| Nifty Snap | Nifty Snapshot |           |        |       |  |  |  |  |  |
|------------|----------------|-----------|--------|-------|--|--|--|--|--|
|            | Close          | Prv Cl.   | Ab chg | % chg |  |  |  |  |  |
| Spot       | 24,698.85      | 24,572.65 | 126.20 | 0.51  |  |  |  |  |  |
| Futures    | 24,711.25      | 24,595.75 | 115.50 | 0.47  |  |  |  |  |  |
| Ol(mlshr)  | 10.77          | 10.97     | -0.19  | -1.77 |  |  |  |  |  |
| Vol (lots) | 150366         | 151933    | -1567  | -1.03 |  |  |  |  |  |
| COC        | 12.40          | 23.10     | -10.70 | -46.3 |  |  |  |  |  |
| PCR-OI     | 1.27           | 1.17      | 0.09   | 7.8   |  |  |  |  |  |